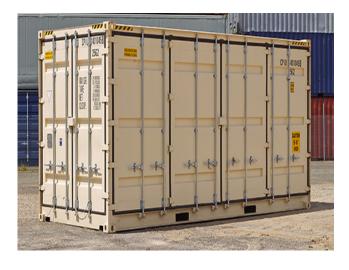

# One Full Side Opening and Double Doors One End 20' X 9'6" Dry Freight ISO Cargo Container

#### STANDARD FEATURES

- · Corrugated steel (14 gauge) side, roof, and swing doors on one end and one double bifold swing side
- (2) sets of forklift pockets, laden and unladen
- 1 1/8" thick marine plywood floors, forklift tested to 16,000 lbs per 44 square inches
- · 10 (each) wall tie down steel lashing rings, 4,000 lbs. cap. each
- · Front corner post tie downs

- Door corner post tie downs = restraint system, shoring slot will support 2" x 6" lumber
- (5) each floor recessed tie downs, 4,000 lb. cap. each
- · Vents, (2) each