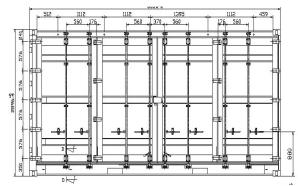

## ALL NEW CONTAINERS ARE MANUFACTURED TO THE LATEST ISO STANDARD

|        | LENGTH   |              | HEIGHT   |             | WIDTH    |            | DOOR OPENING |              | SIDE DOOR OPENINGS |              |
|--------|----------|--------------|----------|-------------|----------|------------|--------------|--------------|--------------------|--------------|
|        | Exterior | Interior     | Exterior | Interior    | Exterior | Interior   | Height       | Width        | Height             | Width        |
| Ft in  | 20' 0"   | 19' 4 13/64" | 9' 6"    | 8' 6 33/64" | 8' 0"    | 7' 6 3/64" | 8' 1 25/64"  | 6' 11 15/64" | 8' 1 5/8"          | 18' 8 31/64" |
| Metric | 6,058    | 5,898        | 2,896    | 2,604       | 2,438    | 2,287      | 2,474        | 2,114        | 2,480              | 5,702        |

|     | TARE WEIGHT | PAYLOAD | GROSS WEIGHT | CUBIC CAPACITY |
|-----|-------------|---------|--------------|----------------|
| Lbs | 7,920       | 44,880  | 52,910       | 1,239 cu. ft.  |
| Kgs | 3,600       | 20,400  | 24,000       | 35.1 cu. m.    |