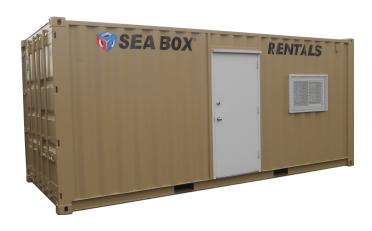

## 20' OFFICE CONTAINER

092316-R00

## **STANDARD PRODUCT FEATURES**

- · Low cost, ground-level structure (no special mounting provisions required)
- · White finished insulated interior
- · Climate controlled heat and air conditioning
- · Counter top, with (1) filing cabinet and optional plan table
- · Fluorescent lighting, switches, and electrical receptacles
- · (1) steel personnel door entryway
- (3) sliding pane windows with high security window guards
- · 220v/100 amp single phase