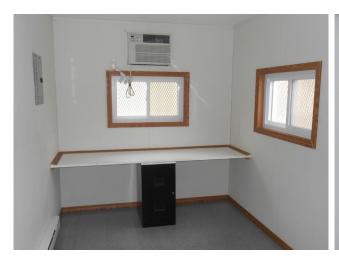

## **STANDARD PRODUCT FEATURES**

- · Low cost, ground-level structure (no special mounting provisions required)
- · White finished insulated interior
- · Climate controlled heat and air conditioning
- · Counter top, with (1) filing cabinet and optional plan table
- · Fluorescent lighting, switches, and electrical receptacles
- · (1) steel personnel door entryway
- (3) sliding pane windows with high security window guards
- · 220v/100 amp single phase