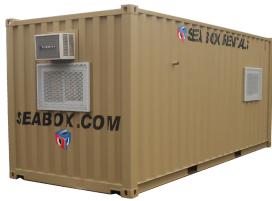

## 20' OFFICE CONTAINER

092316-R00

## **STANDARD PRODUCT FEATURES**

- · Low cost, ground-level structure (no special mounting provisions required)
- · White finished insulated interior
- · Climate controlled heat and air conditioning
- · Counter top, with (1) filing cabinet and optional plan table
- · Fluorescent lighting, switches, and electrical receptacles
- · (1) steel personnel door entryway
- (3) sliding pane windows with high security window guards
- · 220v/100 amp single phase