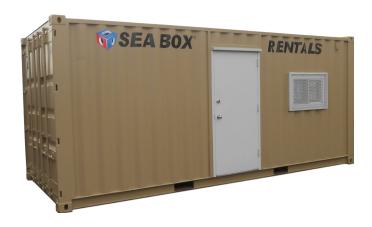

## 20' OFFICE CONTAINER

061516-R01

## STANDARD PRODUCT FEATURES

- Low cost, Ground-level structure (no special mounting provisions required)
- · White finished insulated interior
- · Climate controlled heat and air conditioning
- · Counter top, with (1) filing cabinet and optional plan table
- · Fluorescent lighting, switches, & electrical receptacles
- · (1) steel personnel door entryway
- (3) sliding pane windows with high security window guards
- · 220v/100 amp single phase