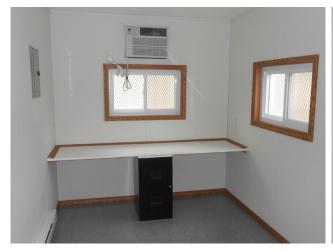

## STANDARD PRODUCT FEATURES

- Low cost, Ground-level structure (no special mounting provisions required)
- · White finished insulated interior
- · Climate controlled heat and air conditioning
- · Counter top, with (1) filing cabinet and optional plan table
- · Fluorescent lighting, switches, & electrical receptacles
- · (1) steel personnel door entryway
- (3) sliding pane windows with high security window guards
- · 220v/100 amp single phase