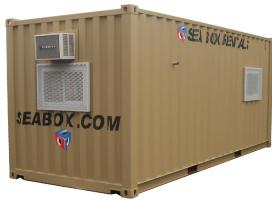

## 20' OFFICE CONTAINER

061516-R01

## STANDARD PRODUCT FEATURES

- Low cost, Ground-level structure (no special mounting provisions required)
- · White finished insulated interior
- · Climate controlled heat and air conditioning
- · Counter top, with (1) filing cabinet and optional plan table
- · Fluorescent lighting, switches, & electrical receptacles
- · (1) steel personnel door entryway
- (3) sliding pane windows with high security window guards
- · 220v/100 amp single phase