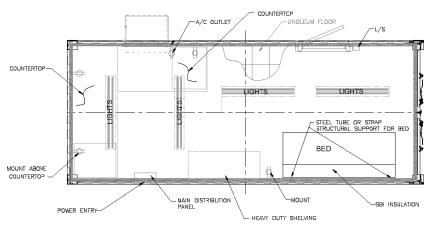

## 20' (TYPE 1) ISO Container with Office Package

EXTERIOR CURBSIDE ELEVATION VIEW

EXTERIOR ROADSIDE ELEVATION VIEW

PLAN VIEW, ROOF REMOVED

## STANDARD FEATURES

- · Corrugated steel sides, roof, and swing doors on both sides
- (1) set of unladen forklift pockets
- 30" X 80" personnel door with 16" X 16" window
- (1) Reinforced cutout frame for a window mount A/C unit (coverplate installed for overseas shipping)
- Commercial grade linoleum tile floor
- SBI standard insulation (1 1/2" foam and 3/8" OSB board with white textured plastic lining)
- (1) Frigidaire model FAS155P1A (part # 4PLD3 or equivalent) window type A/C, 110 volt single phase, 15,000 BTU cooling
- Electrical and Lighting Package (power entry, main distribution panel, circuit, switch, light fixtures)
- · Stanley Vidmar cabinets and shelves
- · Ext. Paint Color Choice of OD Green or Desert Tan