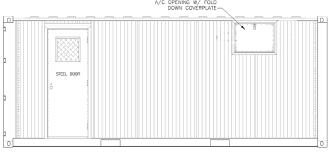

## 20' (TYPE 1) ISO Container with Office Package

EXTERIOR CURBSIDE ELEVATION VIEW

EXTERIOR ROADSIDE ELEVATION VIEW

PLAN VIEW, ROOF REMOVED

## STANDARD FEATURES

- · Corrugated steel sides, roof, and swing doors on both sides
- (1) set of unladen forklift pockets
- 30" X 80" personnel door with 16" X 16" window
- (1) Reinforced cutout frame for a window mount A/C unit (coverplate installed for overseas shipping)
- Commercial grade linoleum tile floor
- SBI standard insulation (1 1/2" foam and 3/8" OSB board with white textured plastic lining)
- (1) Frigidaire model FAS155P1A (part # 4PLD3 or equivalent) window type A/C, 110 volt single phase, 15,000 BTU cooling
- Electrical and Lighting Package (power entry, main distribution panel, circuit, switch, light fixtures)
- · Stanley Vidmar cabinets and shelves
- · Ext. Paint Color Choice of OD Green or Desert Tan