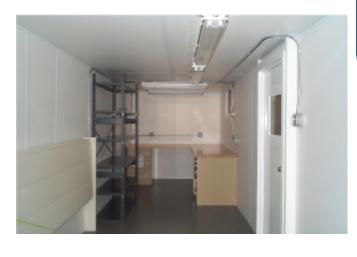

## STANDARD FEATURES

- · Corrugated steel sides, roof, and swing doors on both sides
- (1) set of unladen forklift pockets
- 30" X 80" personnel door with 16" X 16" window
- (1) Reinforced cutout frame for a window mount A/C unit (coverplate installed for overseas shipping)
- Commercial grade linoleum tile floor
- SBI standard insulation (1 1/2" foam and 3/8" OSB board with white textured plastic lining)
- (1) Frigidaire model FAS155P1A (part # 4PLD3 or equivalent) window type A/C, 110 volt single phase, 15,000 BTU cooling
- Electrical and Lighting Package (power entry, main distribution panel, circuit, switch, light fixtures)
- · Stanley Vidmar cabinets and shelves
- · Ext. Paint Color Choice of OD Green or Desert Tan