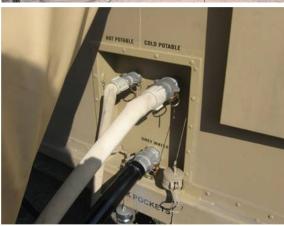

#### Hoses:

- Clean water supply hoses of various types and diameters, all with NPT connectors
- Sewer discharge hoses of various types and diameters, all with NPT connectors
- Backflow preventers
- · Tee and wye fittings
- All designed to mate exactly with the USAF's current water and sewer systems

### **Pumps:**

- (2) clean water pressure booster supply pumps with digital control and dry run protectors
- Framed for easy transport and storage
- (1) submersible cast iron dual seal Sewage Discharge pump with stainless steel shafts
- (1) submersible drain pump

### **Electric Cable System:**

- All necessary electric cables with plugs and receptacles
- Amperage range from 20A to 60A
- · Single and three phase
- All designed to mate with the USAF's current electric distribution supply system

## **Environmental Control Connections:**

- (12) insulated and covered supply and return flexible air ducts with metal bands
- (4) heavy-duty wye splitters
- All designed to be compatible with the USAF's current ECU equipment