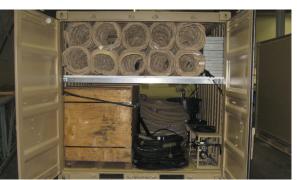

#### Hoses:

- Clean water supply hoses of various types and diameters, all with NPT connectors
- Sewer discharge hoses of various types and diameters, all with NPT connectors
- Backflow preventers
- · Tee and wye fittings
- All designed to mate exactly with the USAF's current water and sewer systems

### **Pumps:**

- (2) clean water pressure booster supply pumps with digital control and dry run protectors
- Framed for easy transport and storage
- (1) submersible cast iron dual seal Sewage Discharge pump with stainless steel shafts
- (1) submersible drain pump

### **Electric Cable System:**

- All necessary electric cables with plugs and receptacles
- Amperage range from 20A to 60A
- · Single and three phase
- All designed to mate with the USAF's current electric distribution supply system

## **Environmental Control Connections:**

- (12) insulated and covered supply and return flexible air ducts with metal bands
- (4) heavy-duty wye splitters
- All designed to be compatible with the USAF's current ECU equipment