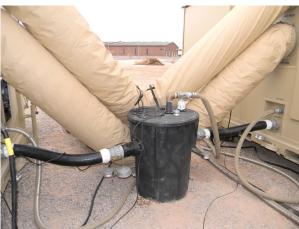

## **Environmental Control Connections:**

- (12) insulated and covered supply and return flexible air ducts with metal bands
- (4) heavy-duty wye splitters
- All designed to be compatible with the USAF's current ECU equipment