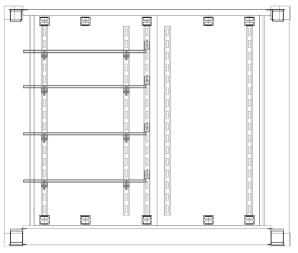

## Quadcon (TYPE 2) ISO Container with 4 Adjustable Shelves

(4) Quadcon Containers coupled together to form (1) 20' ISO Module

INTERIOR ROAD SIDE ELEVATION

INTERIOR CURB SIDE ELEVATION