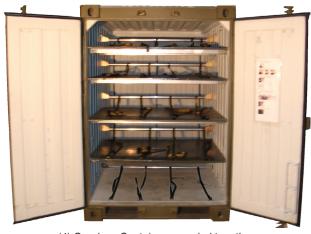

#### **STANDARD FEATURES**

- Corrugated steel sides, roof, and swing doors on both sides
- · Heavy duty steel floor
- · 4-way fork lift pockets
- (4) Heavy duty shelves
- (5) Tie down bars
- (24) Tie down straps
- 96 Sq. ft. shelf space