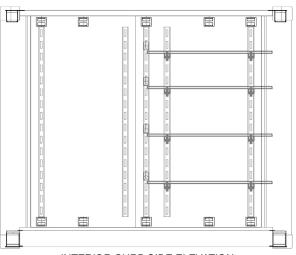

## Quadcon (TYPE 2) ISO Container with 4 Adjustable Shelves

(4) Quadcon Containers coupled together to form (1) 20' ISO Module

INTERIOR ROAD SIDE ELEVATION

INTERIOR CURB SIDE ELEVATION