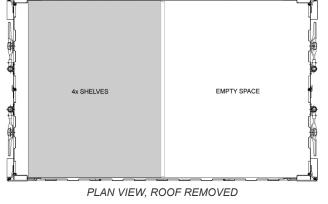

## Quadcon (TYPE 2) ISO Container with 4 Adjustable Shelves

(4) Quadcon Containers coupled together to form (1) 20' ISO Module

INTERIOR ROAD SIDE ELEVATION

INTERIOR CURB SIDE ELEVATION

#### **STANDARD FEATURES**

- Corrugated steel sides, roof, and swing doors on both sides
- · Heavy duty steel floor
- · 4-way fork lift pockets
- (4) Heavy duty shelves
- (5) Tie down bars
- (24) Tie down straps
- 96 Sq. ft. shelf space