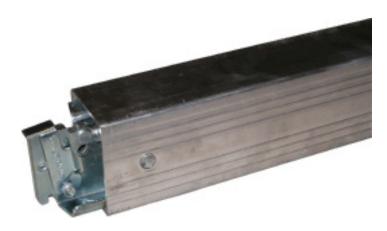

## **Shoring and Decking Beam**

FOR SMALL FIELD REFRIGERATED SYSTEM (SFRS) & Air Cargo Refrigerated Container

Side to Side Length: 71.5"

Front to Back Length (SHORT): 70"

## **SPECIFICATIONS**

- · Decking Working Load Limit: 2,200 lbs.
- · Shoring Working Load Limit: 2,200 lbs.
- Fits walls 62.5" to 75.5" wide
- Front to Back Length (SHORT): 67.125"
- Front to Back Length (LONG): 75.125"
- · Side to Side Length: 71.5"
- · Weight: 16.0 lbs.

## STANDARD PRODUCT FEATURES

· Engages on vertical "E" track system on ISO Container wall

**ISO 9001** 

08012017-R00ND

NSN #: 8115-01-592-8655

ALL DIMENSIONS AND WEIGHTS ARE NOMINAL AND SUBJECT TO MINOR VARIATIONS THAT MAY OCCUR DURING THE MANUFACTURING PROCESS