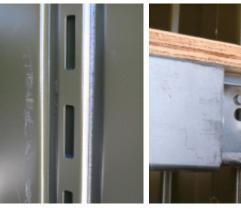

## STANDARD PRODUCT FEATURES

- · Engages on vertical "E" track system on ISO Container wall
- · Adjustable length compatible with Tricon (Type 1) & Tricon (Type2) Containers

**ISO 9001** 

ALL DIMENSIONS AND WEIGHTS ARE NOMINAL AND SUBJECT TO MINOR VARIATIONS THAT MAY OCCUR DURING THE MANUFACTURING PROCESS