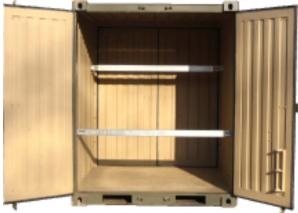

## **Shoring and Decking Beam**

Shoring & Decking Beam engages on vertical "E" track system on ISO Container wall

042915-R00

## STANDARD PRODUCT FEATURES

- · Engages on vertical "E" track system on ISO Container wall
- · Adjustable length compatible with Tricon (Type 1) & Tricon (Type2) Containers

**ISO 9001** 

ALL DIMENSIONS AND WEIGHTS ARE NOMINAL AND SUBJECT TO MINOR VARIATIONS THAT MAY OCCUR DURING THE MANUFACTURING PROCESS