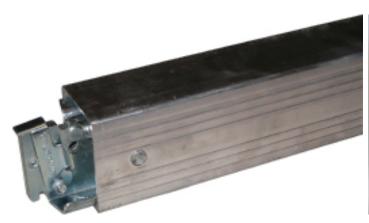

## **Shoring and Decking Beam**

Shoring & Decking Beam engages on vertical "E" track system on ISO Container wall

042915-R00

## STANDARD PRODUCT FEATURES

- · Engages on vertical "E" track system on ISO Container wall
- · Adjustable length compatible with Tricon (Type 1) & Tricon (Type2) Containers

**ISO 9001** 

ALL DIMENSIONS AND WEIGHTS ARE NOMINAL AND SUBJECT TO MINOR VARIATIONS THAT MAY OCCUR DURING THE MANUFACTURING PROCESS