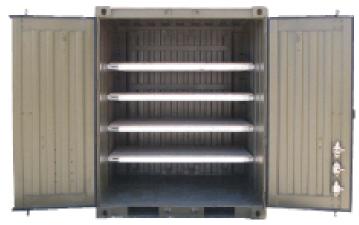

## **Shoring and Decking Beam**

Shoring & Decking Beam engages on vertical "E" track system on ISO Container wall

042915-R00

## STANDARD PRODUCT FEATURES

- · Engages on vertical "E" track system on ISO Container wall
- · Adjustable length compatible with Tricon (Type 1) & Tricon (Type2) Containers

**ISO 9001** 

ALL DIMENSIONS AND WEIGHTS ARE NOMINAL AND SUBJECT TO MINOR VARIATIONS THAT MAY OCCUR DURING THE MANUFACTURING PROCESS