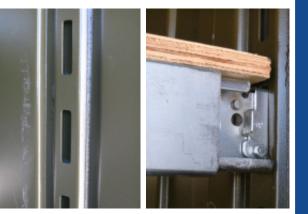

## **Shoring and Decking Beam**

Create shelf units and shore cargo inside Quadcon and Quadcon Refrigerated Containers

Shoring & Decking Beam engages on vertical "E" track system on ISO Container wall

042915-R00

## STANDARD PRODUCT FEATURES

- · Engages on vertical "E" track system on ISO Container wall
- · Adjustable length compatible with Quadcon Containers

**ISO 9001** 

CERTIFIED QUALITY MANAGEMENT SYSTEM

ALL DIMENSIONS AND WEIGHTS ARE NOMINAL AND SUBJECT TO MINOR VARIATIONS THAT MAY OCCUR DURING THE MANUFACTURING PROCESS