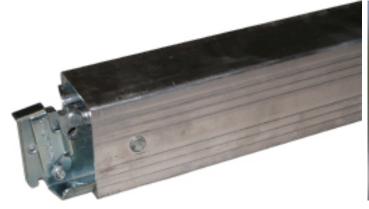

## **Shoring and Decking Beam**

Create shelf units and shore cargo inside Quadcon and Quadcon Refrigerated Containers

Shoring & Decking Beam engages on vertical "E" track system on ISO Container wall

042915-R00

## STANDARD PRODUCT FEATURES

- · Engages on vertical "E" track system on ISO Container wall
- · Adjustable length compatible with Quadcon Containers

**ISO 9001** 

CERTIFIED QUALITY MANAGEMENT SYSTEM

ALL DIMENSIONS AND WEIGHTS ARE NOMINAL AND SUBJECT TO MINOR VARIATIONS THAT MAY OCCUR DURING THE MANUFACTURING PROCESS