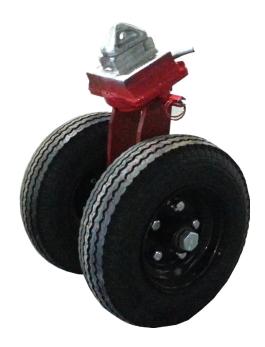

## 16" Dual Wheel Swivel Caster

## STANDARD FEATURES

- Two 4.80-8 6 Ply pneumatic tires, 16" Dia.
- Rotates full 360 degrees, fully swivels
- Hot forged construction with integrally forged kingpins and precision tapered thrust bearings
- · Tapered bearings in wheels
- · Capacity max working load 2,500 lbs./Caster
- · Enamel finish

051316-R00

**ISO 9001** 

|       | Wheel Diameter | Wheel Width | Box Ground Clearance with Caster | Assembly Weight |
|-------|----------------|-------------|----------------------------------|-----------------|
| Ft in | 16"            | 5 1/8"      | 20"                              | 62 Lbs          |