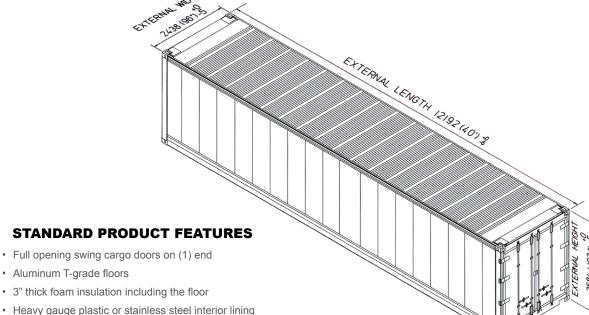

## ALL NEW CONTAINERS ARE MANUFACTURED TO THE LATEST ISO STANDARD FOR NINE (9) HIGH STACKING

|        | LENGTH   |              | HEIGHT   |           | WIDTH    |           | DOOR OPENING |           |
|--------|----------|--------------|----------|-----------|----------|-----------|--------------|-----------|
|        | Exterior | Interior     | Exterior | Interior  | Exterior | Interior  | Height       | Width     |
| Ft in  | 40' 0"   | 39' 2 11/16" | 8' 6"    | 7' 3 5/8" | 8' 0"    | 7' 5 5/8" | 7' 6 1/2"    | 7' 5 5/8" |
| Metric | 12,192   | 11,955       | 2,591    | 2,226     | 2,438    | 2,276     | 2,299        | 2,276     |

|     | TARE WEIGHT | PAYLOAD | GROSS WEIGHT | CUBIC CAPACITY |
|-----|-------------|---------|--------------|----------------|
| Lbs | 7,210       | 59,990  | 67,200       | 2,139 Cu. Ft.  |
| Kgs | 3,270       | 27,210  | 30,480       | 60.6 Cu. M.    |