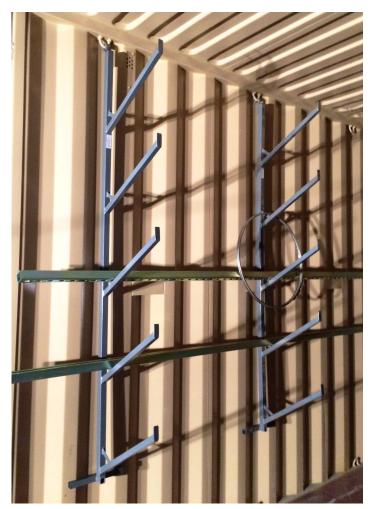

## **Shelf and Bracket System**

## 35000C.DLA Ielf and Bracket System

## STANDARD PRODUCT FEATURES

- 7' x 18.25" (L x W). Load rating is 450 lbs per bracket arm and 1000 lbs per bracket. Two brakets together can bare 2000 lbs, 3 brackets 3000 lbs.
- The arm length is 19", set at a 30 degree angle
- · This bracket leaves approximately 8" of clear floor space below to the container floor
- · Each arm is approximately 16" apart