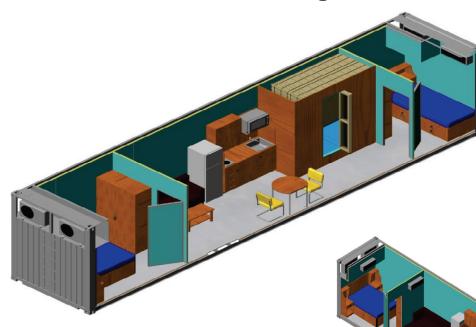

# SEA BOX®

40' Containerized Housing Unit - 2 Man (Type 2)

# **PRODUCT FEATURES**

### STANDARD FEATURES

- · 2 bedroom accommodation unit
- · Security screens and shutters
- · Strong, secure, and durable low maintenance units
- · Corten Steel frame construction
- · Stackable and interlockable
- · Easy to transport by road, rail, or sea
- · Minimal on-site setup and preparation work

### **OPTIONAL FEATURES**

- Powder coated steel furniture and laminated furniture
- · Wide variety of furniture and fitting designs and accessories
- · Electrical standards for various locations around the