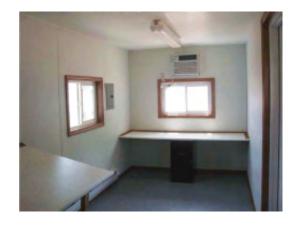

## STANDARD FEATURES

- Low cost, Ground-level structure (no special mounting provisions required)
- · 16' OFFICE space / 24' STORAGE space
- · White finished insulated interior
- · Climate controlled heat and air conditioning
- Counter top, with (1) filing cabinet and optional plan table
- (2) sliding pane office windows (Office Space) with high security steel window guards
- Steel personnel door (Office Space) offering entrance from exterior
- · Partition door for Office/Storage entrance
- Fluorescent lighting, switches, & electrical receptacles in both Office and Storage space
- · Tiltbed delivery, no forklift necessary
- · 220v/100amp single phase