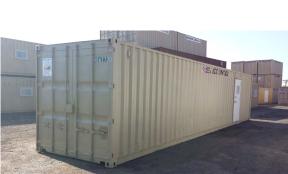

## 40' OFFICE COMBO CONTAINER

## STANDARD FEATURES

- Low cost, Ground-level structure (no special mounting provisions required)
- · 16' OFFICE space / 24' STORAGE space
- · White finished insulated interior
- · Climate controlled heat and air conditioning
- Counter top, with (1) filing cabinet and optional plan table
- (2) sliding pane office windows (Office Space) with high security steel window guards
- Steel personnel door (Office Space) offering entrance from exterior
- · Partition door for Office/Storage entrance
- Fluorescent lighting, switches, & electrical receptacles in both Office and Storage space
- · Tiltbed delivery, no forklift necessary
- · 220v/100amp single phase

16' OFFICE space 24' STORAGE space

052214-R00

ISO 9001:2008