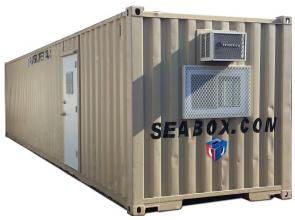

## 40' OFFICE COMBO CONTAINER

## STANDARD FEATURES

- Low cost, Ground-level structure (no special mounting provisions required)
- · 16' OFFICE space / 24' STORAGE space
- · White finished insulated interior
- · Climate controlled heat and air conditioning
- Counter top, with (1) filing cabinet and optional plan table
- (2) sliding pane office windows (Office Space) with high security steel window guards
- Steel personnel door (Office Space) offering entrance from exterior
- · Partition door for Office/Storage entrance
- Fluorescent lighting, switches, & electrical receptacles in both Office and Storage space
- · Tiltbed delivery, no forklift necessary
- · 220v/100amp single phase