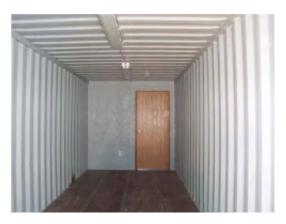

## STANDARD FEATURES

- Low cost, Ground-level structure (no special mounting provisions required)
- · 16' OFFICE space / 24' STORAGE space
- · White finished insulated interior
- · Climate controlled heat and air conditioning
- Counter top, with (1) filing cabinet and optional plan table
- (2) sliding pane office windows (Office Space) with high security steel window guards
- Steel personnel door (Office Space) offering entrance from exterior
- · Partition door for Office/Storage entrance
- Fluorescent lighting, switches, & electrical receptacles in both Office and Storage space
- · Tiltbed delivery, no forklift necessary
- · 220v/100amp single phase

16' OFFICE space 24' STORAGE space

052214-R00

ISO 9001:2008