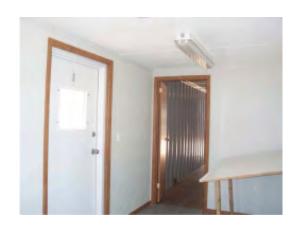

## STANDARD FEATURES

- Low cost, Ground-level structure (no special mounting provisions required)
- · 16' OFFICE space / 24' STORAGE space
- · White finished insulated interior
- · Climate controlled heat and air conditioning
- Counter top, with (1) filing cabinet and optional plan table
- (2) sliding pane office windows (Office Space) with high security steel window guards
- Steel personnel door (Office Space) offering entrance from exterior
- · Partition door for Office/Storage entrance
- Fluorescent lighting, switches, & electrical receptacles in both Office and Storage space
- · Tiltbed delivery, no forklift necessary
- · 220v/100amp single phase