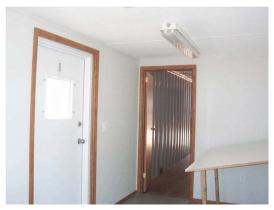

## STANDARD FEATURES

- Low cost, ground-level structure (no special mounting provisions required)
- · 16' office space / 24' storage space
- · White finished insulated interior
- · Climate controlled heat and air conditioning
- Counter top, with (1) filing cabinet and optional plan table
- (2) sliding pane office windows (office space) with high security steel window guards
- Steel personnel door (office space) offering entrance from exterior
- · Partition door for office/storage entrance
- Fluorescent lighting, switches, and electrical receptacles in both office and storage space
- · 220v/100amp single phase