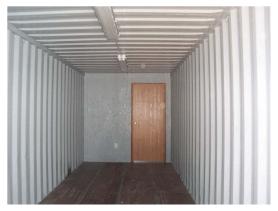

## STANDARD FEATURES

- Low cost, ground-level structure (no special mounting provisions required)
- · 16' office space / 24' storage space
- · White finished insulated interior
- · Climate controlled heat and air conditioning
- Counter top, with (1) filing cabinet and optional plan table
- (2) sliding pane office windows (office space) with high security steel window guards
- Steel personnel door (office space) offering entrance from exterior
- · Partition door for office/storage entrance
- Fluorescent lighting, switches, and electrical receptacles in both office and storage space
- · 220v/100amp single phase