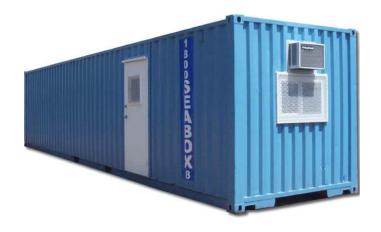

## **40' Office Combo Container**

## STANDARD FEATURES

- Low cost, ground-level structure (no special mounting provisions required)
- · 16' office space / 24' storage space
- · White finished insulated interior
- · Climate controlled heat and air conditioning
- Counter top, with (1) filing cabinet and optional plan table
- (2) sliding pane office windows (office space) with high security steel window guards
- Steel personnel door (office space) offering entrance from exterior
- · Partition door for office/storage entrance
- Fluorescent lighting, switches, and electrical receptacles in both office and storage space
- · 220v/100amp single phase

16' OFFICE space 24' STORAGE space

021716-R02

ISO 9001