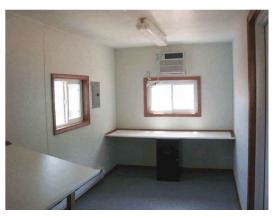

## STANDARD FEATURES

- Low cost, ground-level structure (no special mounting provisions required)
- · 16' office space / 24' storage space
- · White finished insulated interior
- · Climate controlled heat and air conditioning
- Counter top, with (1) filing cabinet and optional plan table
- (2) sliding pane office windows (office space) with high security steel window guards
- Steel personnel door (office space) offering entrance from exterior
- · Partition door for office/storage entrance
- Fluorescent lighting, switches, and electrical receptacles in both office and storage space
- · 220v/100amp single phase