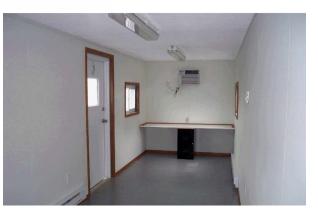

## **STANDARD FEATURES**

- Low cost, Ground-level structure (no special mounting provisions required)
- · White finished insulated interior
- Baseboard heat throughout and wall mounted AC units on each end
- Built in desks on each end with file cabinets and optional plan table
- Fluorescent lighting and electrical switches/receptacles
- · (2) steel personnel door entryways
- (5) sliding pane windows with high security window guards
- · 220v/100 amp single phase