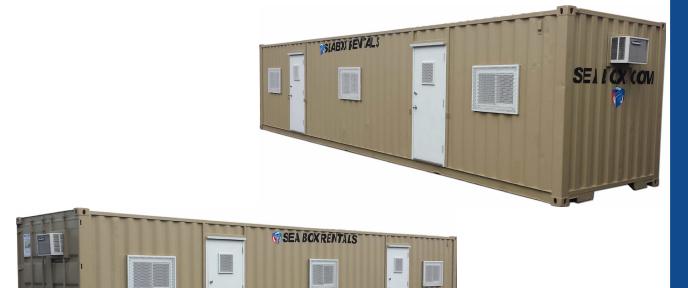

## **STANDARD FEATURES**

- Low cost, Ground-level structure (no special mounting provisions required)
- · White finished insulated interior
- Baseboard heat throughout and wall mounted AC units on each end
- Built in desks on each end with file cabinets and optional plan table
- Fluorescent lighting and electrical switches/receptacles
- · (2) steel personnel door entryways
- (5) sliding pane windows with high security window guards
- · 220v/100 amp single phase