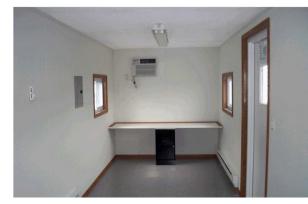

## **STANDARD FEATURES**

- Low cost, Ground-level structure (no special mounting provisions required)
- · White finished insulated interior
- Baseboard heat throughout and wall mounted AC units on each end
- Built in desks on each end with file cabinets and optional plan table
- Fluorescent lighting and electrical switches/receptacles
- · (2) steel personnel door entryways
- (5) sliding pane windows with high security window guards
- · 220v/100 amp single phase