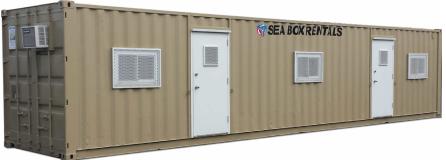

## **40' OFFICE CONTAINER**

## STANDARD FEATURES

- Low cost, Ground-level structure (no special mounting provisions required)
- · White finished insulated interior
- Baseboard heat throughout and wall mounted AC units on each end
- Built in desks on each end with file cabinets and optional plan table
- Fluorescent lighting and electrical switches/receptacles
- (2) steel personnel door entryways
- (5) sliding pane windows with high security window guards
- 220v/100 amp single phase