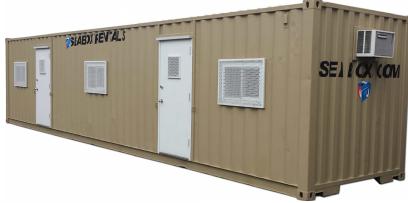

## **40' OFFICE CONTAINER**

## STANDARD FEATURES

- Low cost, Ground-level structure (no special mounting provisions required)
- · White finished insulated interior
- Baseboard heat throughout and wall mounted AC units on each end
- Built in desks on each end with file cabinets and optional plan table
- Fluorescent lighting and electrical switches/receptacles
- (2) steel personnel door entryways
- (5) sliding pane windows with high security window guards
- 220v/100 amp single phase