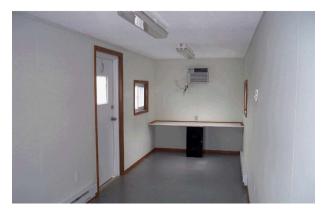

## STANDARD FEATURES

- Low cost, Ground-level structure (no special mounting provisions required)
- · White finished insulated interior
- Baseboard heat throughout and wall mounted AC units on each end
- Built in desks on each end with file cabinets and optional plan table
- Fluorescent lighting and electrical switches/receptacles
- (2) steel personnel door entryways
- (5) sliding pane windows with high security window guards
- 220v/100 amp single phase