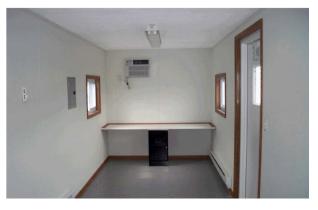

## STANDARD FEATURES

- Low cost, Ground-level structure (no special mounting provisions required)
- · White finished insulated interior
- Baseboard heat throughout and wall mounted AC units on each end
- Built in desks on each end with file cabinets and optional plan table
- Fluorescent lighting and electrical switches/receptacles
- (2) steel personnel door entryways
- (5) sliding pane windows with high security window guards
- 220v/100 amp single phase