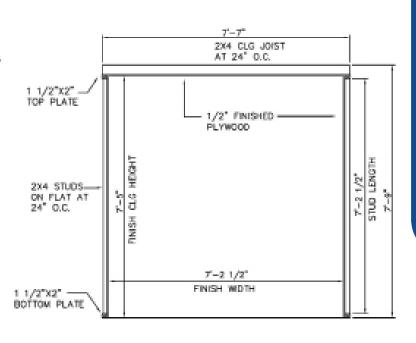

## STANDARD PRODUCT FEATURES

- (10) Fiberglass showers
- · Soap and paper dispensers
- Towel bars
- · Under sink instant hot water heaters
- (2) Hot water boiler system
- (6) fluorescent lights
- (2) high output exhaust fan
- (2) Friedrich heat and air unit
- · Vinyl flooring throughout
- · Fiberglass panels on walls and ceilings
- · 200 amp electrical panel
- · R-11 insulation in walls and ceilings