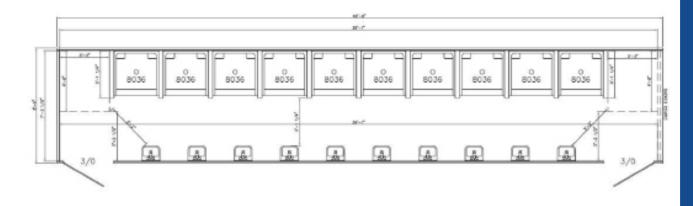

## 40ft X 8ft 6in SHOWER SHELTER 10 Showers / 10 Sinks

## STANDARD PRODUCT FEATURES

- (10) Fiberglass showers
- · Soap and paper dispensers
- Towel bars
- · Under sink instant hot water heaters
- (2) Hot water boiler system
- (6) fluorescent lights
- (2) high output exhaust fan
- (2) Friedrich heat and air unit
- · Vinyl flooring throughout
- · Fiberglass panels on walls and ceilings
- · 200 amp electrical panel
- · R-11 insulation in walls and ceilings