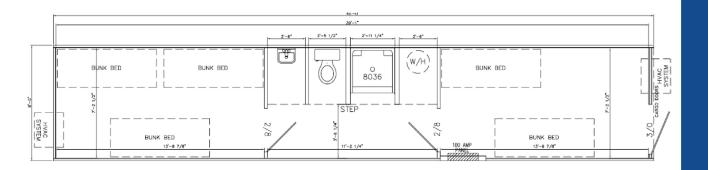

## 40' x 8'6" Container Housing Unit

## STANDARD FEATURES

- · (2) Wall mounted air conditioning units
- · (2) exhaust fans
- (1) toilet
- (1) 36" fiberglass shower unit
- · (1) wall mounted sink
- · 100-amp electric panel
- · 40 gallon electric hot water tank
- · 4ft. Fluorescent lights
- Vinyl covered plywood / waterproof sheeting in bath areas
- · Vinyl flooring
- · R-11 insulation (walls and ceiling)