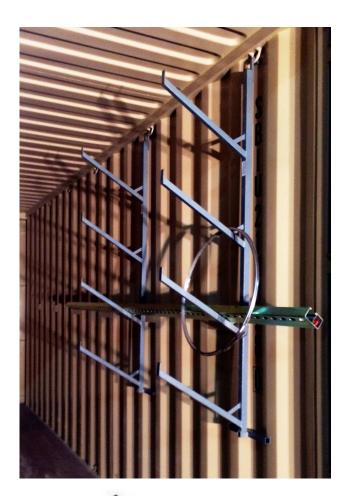

## **Shelf and Bracket System**

Bottom of container

## **STANDARD PRODUCT FEATURES**

- · Easily mount into any sized container and allows storage as tall as 24" to be stored under the shelves
- 5' 8" x 18.25" (L x W). Load rating is 450 lbs per bracket arm and 1000 lbs per bracket. Two brakets together can bare 2000 lbs, 3 brackets 3000 lbs.