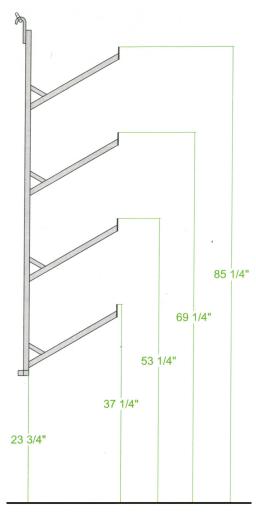

## **STANDARD PRODUCT FEATURES**

- · Easily mount into any sized container and allows storage as tall as 24" to be stored under the shelves
- 5' 8" x 18.25" (L x W). Load rating is 450 lbs per bracket arm and 1000 lbs per bracket. Two brakets together can bare 2000 lbs, 3 brackets 3000 lbs.