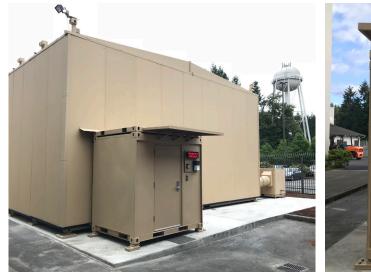

## Relocatable Simulation Shelter (RSS) - Security Entry Vestibule

The RSS Security Vestibule meets military standards to preclude visual observation and enhance acoustic protection. The vestibule provides an easy-to-install solution for open storage capability by providing entrapment and interlocked doors with audio/video monitors and the ability to add an access card reader.

## **Standard Features**

- · Interlocked Doors (with RSS Primary Door)
- Provisions provided for External Mounted Access Card Reader and Intrusion Detection System
- "Training In Progress" Light
- Exterior/Interior LED Lighting
- Access controlled lock

Vestibule catable S tion S neli Security Entry

052218-R00

Works in conjunction with Sea Box Part Nos. SB3897.RSS.4S, SB3897.RSS.6S, SB3897.RSS.8S, SB3897.RSS.12S

|        | LENGTH    |          | HEIGHT   |             | WIDTH    |            |
|--------|-----------|----------|----------|-------------|----------|------------|
|        | Exterior  | Interior | Exterior | Interior    | Exterior | Interior   |
| Ft in  | 6' 5 1/2" | 6' 4"    | 8' 0"    | 7' 4 15/16" | 8' 0"    | 7' 9 9/16" |
| Metric | 1,969     | 1,930    | 2,438    | 2,259       | 2,438    | 2,306      |