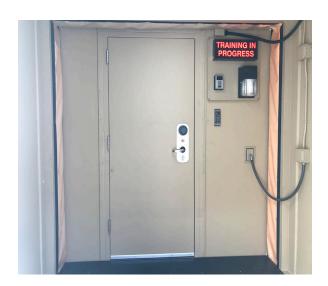

## Relocatable Simulation Shelter (RSS) - Security Entry Vestibule

The RSS Security Vestibule meets military standards to preclude visual observation and enhance acoustic protection. The vestibule provides an easy-to-install solution for open storage capability by providing entrapment and interlocked doors with audio/video monitors and the ability to add an access card reader.

## **Standard Features**

- · Interlocked Doors (with RSS Primary Door)
- Provisions provided for External Mounted Access Card Reader and Intrusion Detection System
- "Training In Progress" Light
- Exterior/Interior LED Lighting
- Access controlled lock