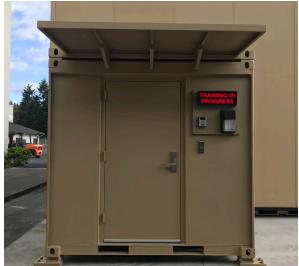

## Relocatable Simulation Shelter (RSS) - Security Entry Vestibule

The RSS Security Vestibule meets military standards to preclude visual observation and enhance acoustic protection. The vestibule provides an easy-to-install solution for open storage capability by providing entrapment and interlocked doors with audio/video monitors and the ability to add an access card reader.

## **Standard Features**

- · Interlocked Doors (with RSS Primary Door)
- Provisions provided for External Mounted Access Card Reader and Intrusion Detection System
- "Training In Progress" Light
- Exterior/Interior LED Lighting
- Access controlled lock

Vestibule catable S tion S neli Security Entry

052218-R00

Works in conjunction with Sea Box Part Nos. SB3897.RSS.4S, SB3897.RSS.6S, SB3897.RSS.8S, SB3897.RSS.12S

|        | LENGTH    |          | HEIGHT   |             | WIDTH    |            |
|--------|-----------|----------|----------|-------------|----------|------------|
|        | Exterior  | Interior | Exterior | Interior    | Exterior | Interior   |
| Ft in  | 6' 5 1/2" | 6' 4"    | 8' 0"    | 7' 4 15/16" | 8' 0"    | 7' 9 9/16" |
| Metric | 1,969     | 1,930    | 2,438    | 2,259       | 2,438    | 2,306      |