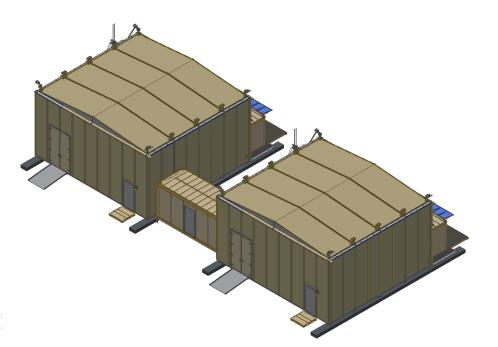

## **Relocatable Simulation Shelter (RSS) - Security Hallway**

Hallway to connect Relocatable Simulation Shelters. Doorways on each end with locking hardware to allow only secure access between the two shelters

## **Standard Features**

- · Steel Frame and Insulated, Smooth Wall Panels
- · 20'x 9.5' x 8' Hallway
- · Emergency Egress Door on One Side
- · (2) RSS Wall Panels with Doorways to Connect Shelters
- · FF-L-2740B approved locks
- (2) Butting Kits Connect Hallway to RSS and Create a Weather-tight Seal
- · (4) 200mph Rated Deck Mount Plates & Anchor Kits
- · (2) LED Lights with Occupancy Sensor