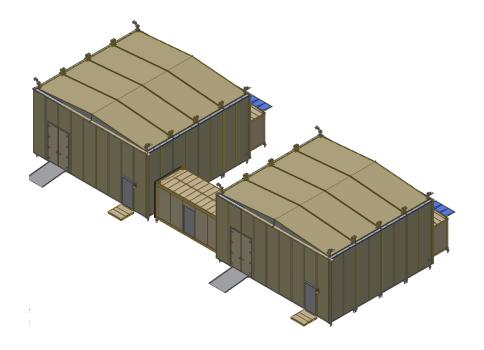

## Relocatable Simulation Shelter (RSS) - Passive Hallway

Hallway to connect Relocatable Simulation Shelters. Doorways on each end with passive hardware to allow access between the two shelters

## Standard Features

- · Steel Frame and Insulated, Smooth Wall Panels
- 20'x 9.5' x 8' Hallway
- Emergency Egress Door on One Side
- (2) RSS Wall Panels with Doorways to Connect Shelters
- · Passive Door Hardware
- (2) Butting Kits to Connect Hallway to RSS and Create a Weather-tight Seal
- (4) 200mph Rated Deck Mount Plates & Anchor Kits
- (2) LED Lights with Occupancy Sensor