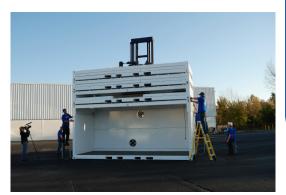

### **FEATURES**

- Lightweight, Collapsible Shelter can be stacked 4-high to make a 20' ISO module for transport
- · Designed to meet Military requirements for rapid deployment
- · Collapsible end walls, open sides
- Combine with other SB3893.7.CDS-B or SB3893.7.CDS-C to create larger shelters

### TRANSPORTABILITY

· (8) Shelters on a truck or inside a C-130 Aircraft

### CONSTRUCTION

- Unit, 9'0" high, can be stacked 2-high
- · Thick, insulated panels (end walls) R22 insulation
- · Rigid CFC-free polyurethane foam insulation

1 Sea Box Drive, East Riverton, NJ 08077-2004