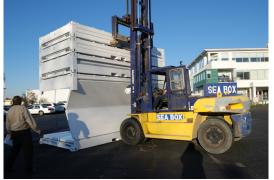

### **FEATURES**

- Lightweight, Collapsible Shelter can be stacked 4-high to make a 20' ISO module for transport
- · Designed to meet Military requirements for rapid deployment
- · Collapsible end walls, open sides
- Combine with other SB3893.7.CDS-B or SB3893.7.CDS-C to create larger shelters