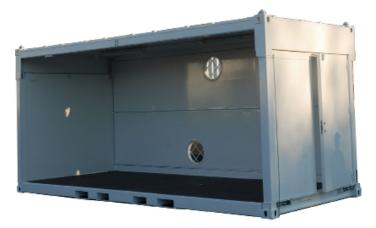

### CONSTRUCTION

- Unit, 9'0" high, can be stacked 2-high
- · Thick, insulated panels (end walls) R22 insulation
- · Rigid CFC-free polyurethane foam insulation

1 Sea Box Drive, East Riverton, NJ 08077-2004

### **ELECTRICAL**

- (2) overhead lights
- · Surface-mounted, (4) duplex outlets