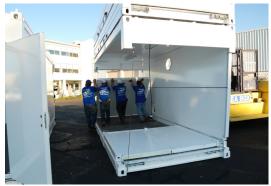

### **FEATURES**

- Lightweight, Collapsible Shelter can be stacked 4-high to make a 20' ISO module for transport
- · Designed to meet Military requirements for rapid deployment
- · Collapsible end walls, open sides
- Combine with other SB3893.7.CDS-B or SB3893.7.CDS-C to create larger shelters