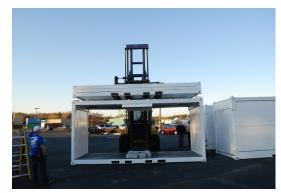

#### **FEATURES**

- · Lightweight, collapsible shelter that can be stacked 4-high to make a 20' ISO module for transport
- · Designed to meet military requirements for rapid deployment
- · Collapsible end walls, open sides
- Combine with other SB3893.7.CDS-B or SB3893.7.CDS-C to create larger shelters

### TRANSPORTABILITY

· (8) shelters on a truck or inside a C-130 Aircraft