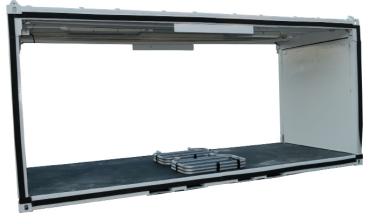

# 20' x 9'0" Collapsible Re-Deployable Shelter Type B

#### **FEATURES**

- · Lightweight, collapsible shelter that can be stacked 4-high to make a 20' ISO module for transport
- · Designed to meet military requirements for rapid deployment
- · Collapsible end walls, open sides
- Combine with other SB3893.7.CDS-B or SB3893.7.CDS-C to create larger shelters

#### CONSTRUCTION

- Unit, 9'0" high, can be stacked 2-high
- · Thick, insulated panels (end walls) R22 insulation
- · Rigid CFC-free polyurethane foam insulation
- · Corrosion resistant panels (inner/outer), smooth and pre-painted

#### **ELECTRICAL**

- (2) overhead lights
- · Surface-mounted, (4) duplex outlets