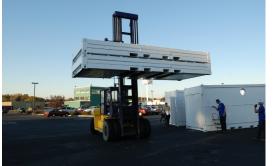

#### **FEATURES**

- · Lightweight, collapsible shelter that can be stacked 4-high to make a 20' ISO module for transport
- · Designed to meet military requirements for rapid deployment
- · Collapsible end walls, open sides
- Combine with other SB3893.7.CDS-B or SB3893.7.CDS-C to create larger shelters

### TRANSPORTABILITY

· (8) shelters on a truck or inside a C-130 Aircraft