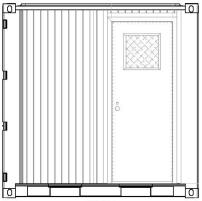

## **OPTIONAL FEATURES**

· STANLEY VIDMAR cabinets, shelves, and desks

EXTERIOR ROAD SIDE ELEVATION VIEW

020219-R00

ISO 9001

ALL NEW CONTAINERS ARE MANUFACTURED TO THE LATEST ISO STANDARD

ALL DIMENSIONS AND WEIGHTS ARE NOMINAL AND SUBJECT TO MINOR VARIATIONS THAT MAY OCCUR DURING THE MANUFACTURING PROCESS

## STANDARD FEATURES

- Corrugated steel sides, roof + swing doors on both sides
- · Heavy duty steel floor
- · (4) way fork lift pockets
- (1) 30" x 80" high steel personnel door with (1) 16" x 16" window
- (1) reinforced cutout frame for a window mount unit,
  (1) cover plate installed for overseas shipping
- 1 1/2" foam insulation and 3/8" plywood board with white textured lining
- (1) Grainger ES12 (part # 22XR65), 208 A/C volt, single phase, 12,000 BTU cooling, 8900 BTU heat or equiv.
- Electrical & Lighting package: light fixtures, circuit, switch, distribution panel, and receptacles
- · Ext. Paint Color Choice of OD Green or Standard Tan