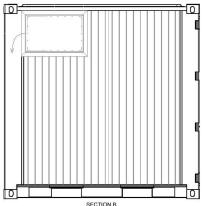

## Tricon Insulated Shelter with Climate Control & Basic Electrical Package

EXTERIOR CURB SIDE ELEVATION VIEW

## STANDARD FEATURES

- Corrugated steel sides, roof + swing doors on both sides
- · Heavy duty steel floor
- · (4) way fork lift pockets
- (1) 30" x 80" high steel personnel door with (1) 16" x 16" window
- (1) reinforced cutout frame for a window mount unit,
  (1) cover plate installed for overseas shipping
- 1 1/2" foam insulation and 3/8" plywood board with white textured lining
- (1) Grainger ES12 (part # 22XR65), 208 A/C volt, single phase, 12,000 BTU cooling, 8900 BTU heat or equiv.
- Electrical & Lighting package: light fixtures, circuit, switch, distribution panel, and receptacles
- · Ext. Paint Color Choice of OD Green or Standard Tan