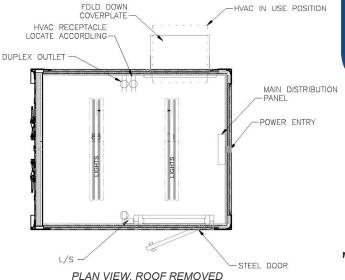

## STANDARD FEATURES

- Corrugated steel sides, roof + swing doors on both sides
- · Heavy duty steel floor
- · (4) way fork lift pockets
- (1) 30" x 80" high steel personnel door with (1) 16" x 16" window
- (1) reinforced cutout frame for a window mount unit,
  (1) cover plate installed for overseas shipping
- 1 1/2" foam insulation and 3/8" plywood board with white textured lining
- (1) Grainger ES12 (part # 22XR65), 208 A/C volt, single phase, 12,000 BTU cooling, 8900 BTU heat or equiv.
- Electrical & Lighting package: light fixtures, circuit, switch, distribution panel, and receptacles
- · Ext. Paint Color Choice of OD Green or Standard Tan