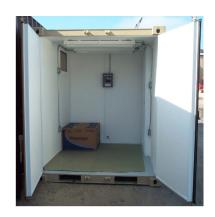

## Tricon Insulated Shelter with Climate Control & Basic Electrical Package

EXTERIOR CURB SIDE ELEVATION VIEW

## STANDARD FEATURES

- Corrugated steel sides, roof + swing doors on both sides
- · Heavy duty steel floor
- · (4) way fork lift pockets
- (1) 30" x 80" high steel personnel door with (1) 16" x 16" window
- (1) reinforced cutout frame for a window mount unit,
  (1) cover plate installed for overseas shipping
- 1 1/2" foam insulation and 3/8" plywood board with white textured lining
- (1) Grainger ES12 (part # 22XR65), 208 A/C volt, single phase, 12,000 BTU cooling, 8900 BTU heat or equiv.
- Electrical & Lighting package: light fixtures, circuit, switch, distribution panel, and receptacles
- · Ext. Paint Color Choice of OD Green or Standard Tan