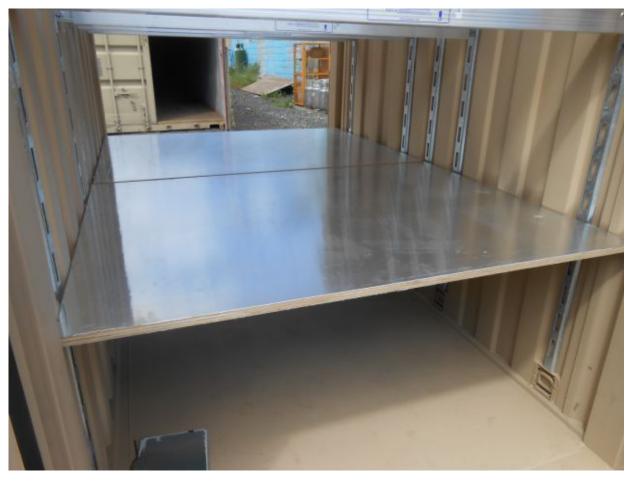

## STANDARD PRODUCT FEATURES

- High impact, strength and dimensional stability .
- · One half shelf can hold 2,000 lbs.
- · Suitable for all environmental conditions and climatic zones (-160C to 100C)
- Shelf designed to fit container built in compliance with . US Army MIL-PRF 32349A
- · Easy to install
- · Compatible with SB6000 Shoring Beam
- · 3/4" Plymetal construction

|        | SHELF DIMENSIONS |
|--------|------------------|
|        | Full Shelf       |
| WIDTH  | 54.5"            |
| LENGTH | 83"              |
| DEPTH  | 1"               |
| WEIGHT | 68 lbs.          |