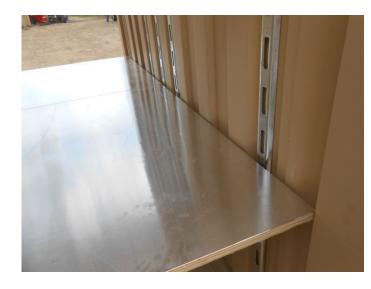

## STANDARD PRODUCT FEATURES

- High impact, strength and dimensional stability .
- · One half shelf can hold 2,000 lbs.
- · Suitable for all environmental conditions and climatic zones (-160C to 100C)
- Shelf designed to fit container built in compliance with . US Army MIL-PRF 32349A
- · Easy to install
- · Compatible with SB6000 Shoring Beam
- · 3/4" Plymetal construction

|        | SHELF DIMENSIONS |
|--------|------------------|
|        | Full Shelf       |
| WIDTH  | 54.5"            |
| LENGTH | 83"              |
| DEPTH  | 1"               |
| WEIGHT | 68 lbs.          |