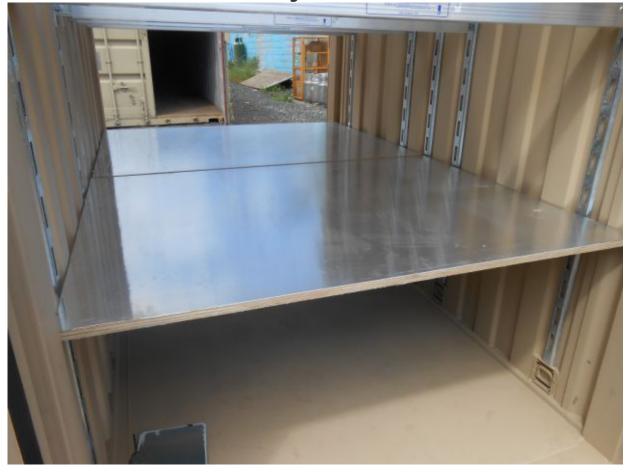

**Quadcon Plymetal Half Shelf** 

## STANDARD PRODUCT FEATURES

- · High impact, strength and dimensional stability
- · One half shelf can hold 2,000 lbs.
- Suitable for all environmental conditions and climatic zones (-160C to 100C)
- Shelf designed to fit container built in compliance with US Army MIL-PRF 32349A
- Easy to install
- Compatible with SB6000 Shoring Beam
- · 3/4" Plymetal construction

|        | SHELF DIMENSIONS |
|--------|------------------|
|        | 1 Half Shelf     |
| WIDTH  | 54"              |
| LENGTH | 48"              |
| DEPTH  | 1"               |
| WEIGHT | 34 lbs.          |