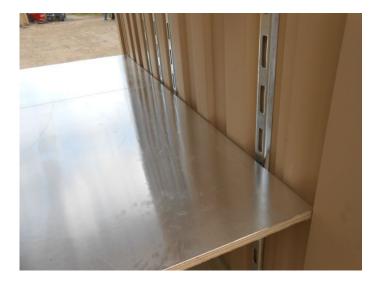

**Quadcon Plymetal Half Shelf** 

## STANDARD PRODUCT FEATURES

- · High impact, strength and dimensional stability
- · One half shelf can hold 2,000 lbs.
- Suitable for all environmental conditions and climatic zones (-160C to 100C)
- Shelf designed to fit container built in compliance with US Army MIL-PRF 32349A
- Easy to install
- Compatible with SB6000 Shoring Beam
- · 3/4" Plymetal construction

|        | SHELF DIMENSIONS |
|--------|------------------|
|        | 1 Half Shelf     |
| WIDTH  | 54"              |
| LENGTH | 48"              |
| DEPTH  | 1"               |
| WEIGHT | 34 lbs.          |