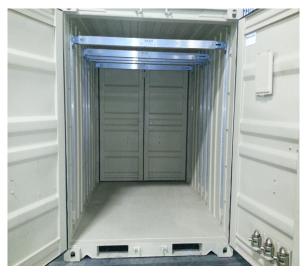

#### STANDARD PRODUCT FEATURES

- · Easily installs into existing A/E Track
- System track precision machined, no lubrication
- Each track is 72 inches (61 inch loadable)
- · All hardware included
- · Load Bars secure into Adaptor Track and are easily adjustable in one-inch increments to accomodate any
- · When not in use, load bars are easily pushed to the ceiling for secure storage
- · Each load bar can hold 1,100 lbs. and can support any type of shelving
- Internal locking mechaism to help protect against forklift damage