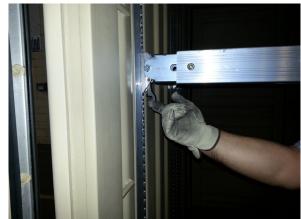

#### STANDARD PRODUCT FEATURES

- · Easily installs into existing A/E Track
- System track precision machined, no lubrication
- Each track is 72 inches (61 inch loadable)
- · All hardware included
- · Load Bars secure into Adaptor Track and are easily adjustable in one-inch increments to accomodate any
- · When not in use, load bars are easily pushed to the ceiling for secure storage
- · Each load bar can hold 1,100 lbs. and can support any type of shelving
- Internal locking mechaism to help protect against forklift damage

### **OPTIONAL PRODUCT FEATURES**

· Beam Adjustment Tool included with purchase of 10 tracks

**ISO 9001** 