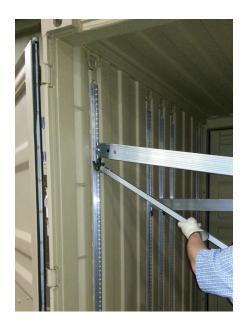

#### STANDARD PRODUCT FEATURES

- · Easily installs into existing A/E Track
- System track precision machined, no lubrication
- Each track is 72 inches (61 inch loadable)
- · All hardware included
- · Load Bars secure into Adaptor Track and are easily adjustable in one-inch increments to accomodate any
- · When not in use, load bars are easily pushed to the ceiling for secure storage
- · Each load bar can hold 1,100 lbs. and can support any type of shelving
- Internal locking mechaism to help protect against forklift damage

### **OPTIONAL PRODUCT FEATURES**

· Beam Adjustment Tool included with purchase of 10 tracks

**ISO 9001** 