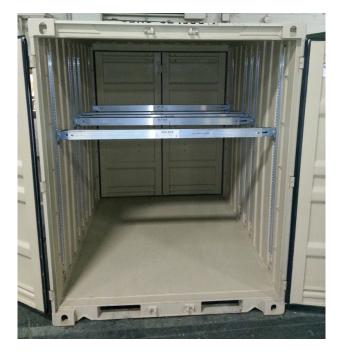

#### STANDARD PRODUCT FEATURES

- · Easily installs into existing A/E Track
- System track precision machined, no lubrication
- Each track is 72 inches (61 inch loadable)
- · All hardware included
- · Load Bars secure into Adaptor Track and are easily adjustable in one-inch increments to accomodate any
- · When not in use, load bars are easily pushed to the ceiling for secure storage
- · Each load bar can hold 1,100 lbs. and can support any type of shelving
- Internal locking mechaism to help protect against forklift damage