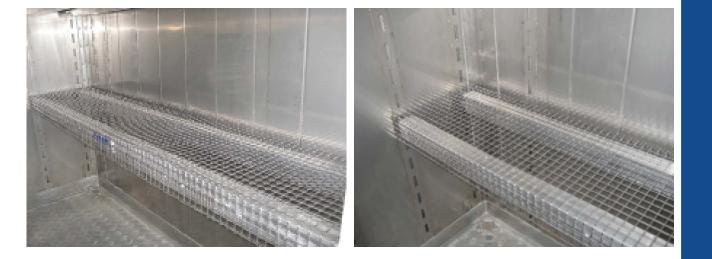

## **SFRS Wire Shelf**

## STANDARD PRODUCT FEATURES

- Shelf designed for use with SMALL FIELD REFRIGERATION SYSTEM (SFRS)
- Lightweight construction
- · High impact, strength and dimensional stability
- Can be used with SFRS Shoring & Decking Beam SB6300

| SHELF DIMENSIONS |          |
|------------------|----------|
| HEIGHT           | 2"       |
| WIDTH            | 86"      |
| DEPTH            | 16"      |
| LOAD CAPACITY    | 500 lbs. |

This item can be used to support cargo in a SMALL FIELD REFRIGERATED SYSTEM