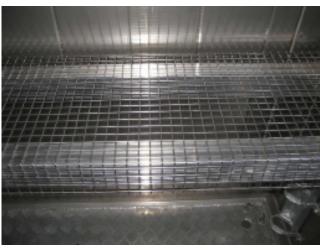

## **SFRS Wire Shelf**

## STANDARD PRODUCT FEATURES

- Shelf designed for use with SMALL FIELD REFRIGERATION SYSTEM (SFRS)
- Lightweight construction
- · High impact, strength and dimensional stability
- Can be used with SFRS Shoring & Decking Beam SB6300

| SHELF DIMENSIONS |          |
|------------------|----------|
| HEIGHT           | 2"       |
| WIDTH            | 86"      |
| DEPTH            | 16"      |
| LOAD CAPACITY    | 500 lbs. |

This item can be used to support cargo in a SMALL FIELD REFRIGERATED SYSTEM