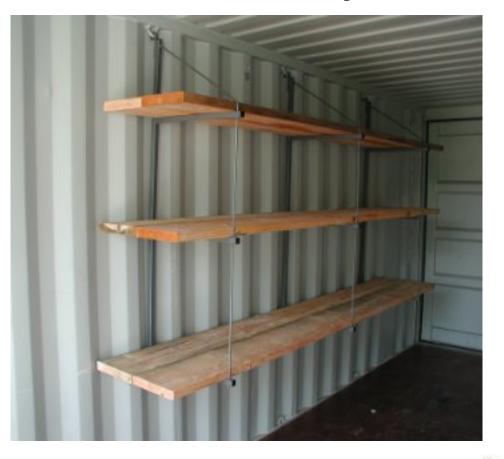

## **Shelf and Bracket System**

## NSN #: 8145-01-623-2528

• Easily mount into any sized container and allows storage as tall as 31.25" to be stored

• 5' 3" x 18.5" (L x W). Load rating is 500 lbs per bracket arm and 1000 lbs per bracket.

Two brakets together can bare 2000 lbs, 3 brackets 3000 lbs.

Middle shelf is 18.5" top of shelf to bottom of shelf above
Bottom shelf is 22.25" top of shelf to bottom of shelf above

ALL DIMENSIONS AND WEIGHTS ARE NOMINAL AND SUBJECT TO MINOR VARIATIONS THAT MAY OCCUR DURING THE MANUFACTURING PROCESS

1 Sea Box Drive, East Riverton, NJ 08077-2004

under the shelves

· Top shelf is 17" from top of container

Phone: 856 . 303 . 1101 | www.seabox.com Fax: 856 . 303 . 1501 | Email: sales@seabox.com