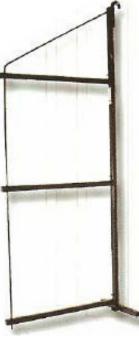

## **Shelf and Bracket System**

## NSN #: 8145-01-623-2528

• Easily mount into any sized container and allows storage as tall as 31.25" to be stored

• 5' 3" x 18.5" (L x W). Load rating is 500 lbs per bracket arm and 1000 lbs per bracket.

Two brakets together can bare 2000 lbs, 3 brackets 3000 lbs.

Middle shelf is 18.5" top of shelf to bottom of shelf above
Bottom shelf is 22.25" top of shelf to bottom of shelf above

ALL DIMENSIONS AND WEIGHTS ARE NOMINAL AND SUBJECT TO MINOR VARIATIONS THAT MAY OCCUR DURING THE MANUFACTURING PROCESS