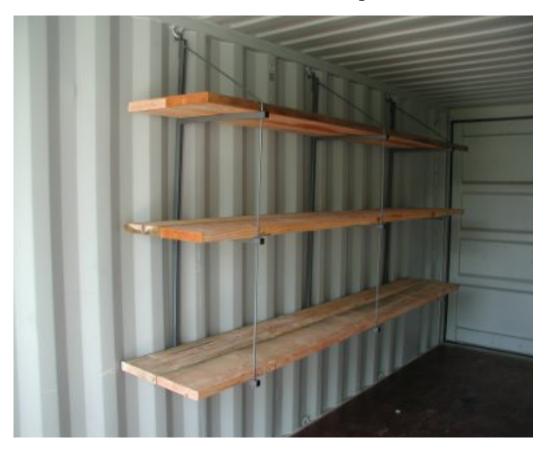

## **STANDARD PRODUCT FEATURES**

- · Easily mount into any sized container and allows pallets as tall as 48" to be stored under the shelves
- 5' 3" x 18.5" (L x W). Load rating is 550 lbs per bracket arm and 1100 lbs per bracket. Two brakets
- together can bare 2200 lbs, 3 brackets 3300 lbs.
- · Top shelf is 17" from top of container
- · Middle shelf is 18.5" top of shelf to bottom of shelf above
- · Bottom shelf is 22.25" top of shelf to bottom of shelf above